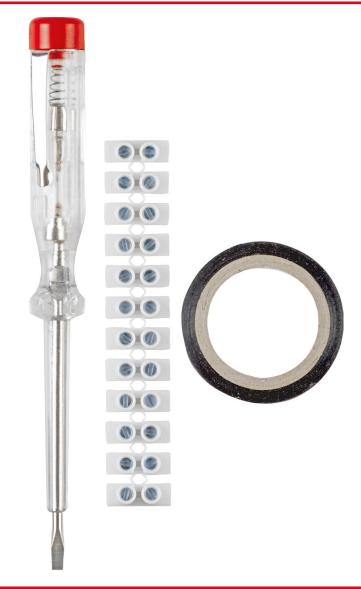

## NEW from kwb

**Electric installation set, 3-pcs.** consisting of voltage tester, insulation screw joints and insulating tape

## Electric installation set, 3-pcs.

iconsisting of one voltage tester, VDE GS certified, 3.0 x 140 mm, 150 - 250 volt, with visual display, with clip, insulated head, insulated blade, to check if voltages are applied, insulation screw joint, VDE GS certified, white, 12-pole, appropriate for cable from 1 - 4 mm<sup>2</sup>, nominal voltage: 450 V/AC/D Insulating tape, VDE-GS certified, black, type 10, width 12 mm, length 3.3 metres