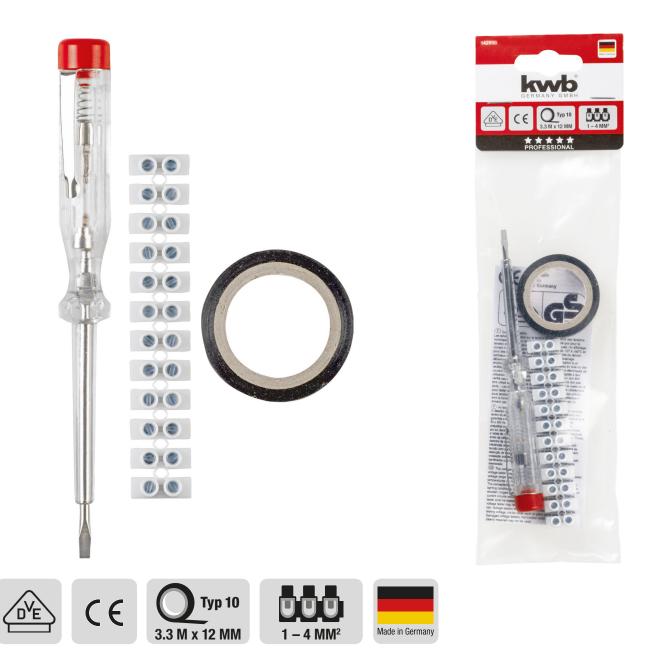

## NEW from kwb

**Electric installation set, 3-pcs.** consisting of voltage tester, insulation screw joints and insulating tape

## Electric installation set, 3-pcs.

iconsisting of one voltage tester, VDE GS certified, 3.0 x 140 mm, 150 - 250 volt, with visual display, with clip, insulated head, insulated blade, to check if voltages are applied, insulation screw joint, VDE GS certified, white, 12-pole, appropriate for cable from 1 - 4 mm<sup>2</sup>, nominal voltage: 450 V/AC/D Insulating tape, VDE-GS certified, black, type 10, width 12 mm, length 3.3 metres

| ArtNo. | Description                       | Box qty. | Outer cart. | Barcode                   |  |
|--------|-----------------------------------|----------|-------------|---------------------------|--|
| 142800 | Electric installation set, 3-pcs. | 6        | 6           | 4 0 0 9 3 1 1 4 2 8 0 0 4 |  |