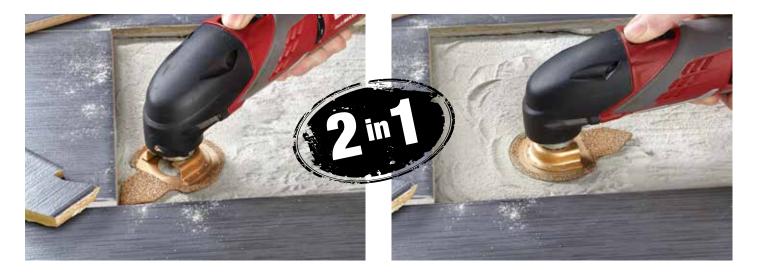

## Finger-shaped half-round rasp, 65 mm

Rasps and removes mortar, tile adhesive and carpet remains. Also for rough grinding and smoothening of painter's filling, tile adhesive, concrete, stone, wood, e.g. for removal of mortar or tile adhesive from defective tiles, glued flooring remains or rough pre-grinding of concrete, stone and wood. Can be used for surfaces and into any corner, narrow gaps and edges.