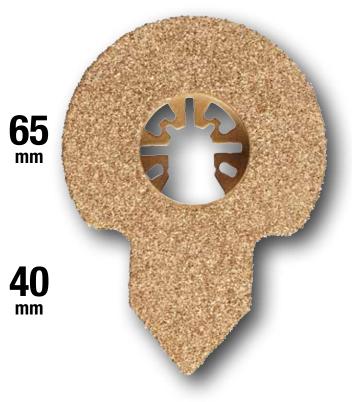

## Finger-shaped half-round rasp, 65 mm

for all-rounder multi-tool machines

## Finger-shaped half-round rasp, 65 mm

Rasps and removes mortar, tile adhesive and carpet remains. Also for rough grinding and smoothening of painter's filling, tile adhesive, concrete, stone, wood, e.g. for removal of mortar or tile adhesive from defective tiles, glued flooring remains or rough pre-grinding of concrete, stone and wood. Can be used for surfaces and into any corner, narrow gaps and edges.

| QUICK-CHANGE |  |
|--------------|--|

| ArtNo. | Description                          | Box qty. | Outer cart. | Barcode                  |  |
|--------|--------------------------------------|----------|-------------|--------------------------|--|
| 708300 | Finger-shaped half-round rasp, 65 mm | 1        | 1           | 4 0 0 9 3 17 0 8 3 0 0 9 |  |