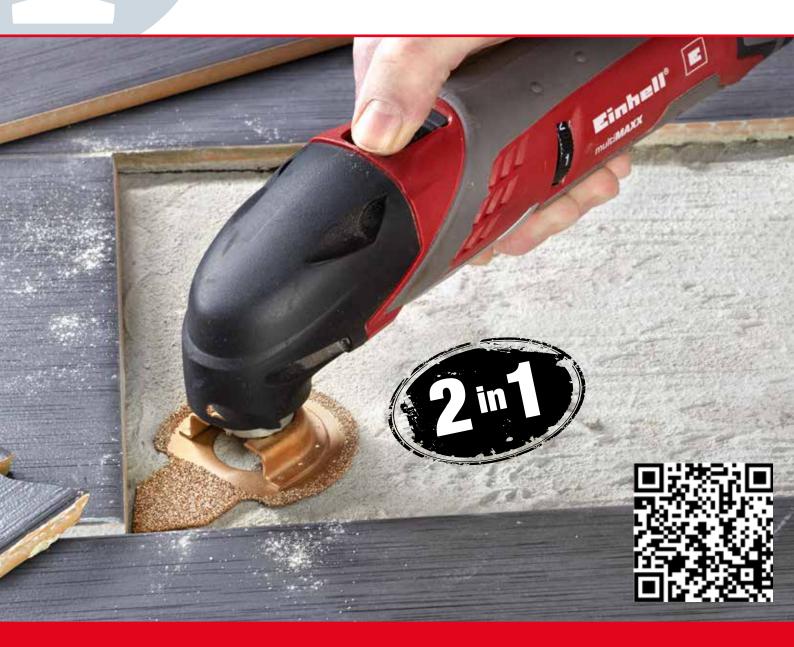

## Finger-shaped half-round rasp, 65 mm

for all-rounder multi-tool machines

## Finger-shaped half-round rasp, 65 mm

Rasps and removes mortar, tile adhesive and carpet remains. Also for rough grinding and smoothening of painter's filling, tile adhesive, concrete, stone, wood, e.g. for removal of mortar or tile adhesive from defective tiles, glued flooring remains or rough pre-grinding of concrete, stone and wood. Can be used for surfaces and into any corner, narrow gaps and edges.