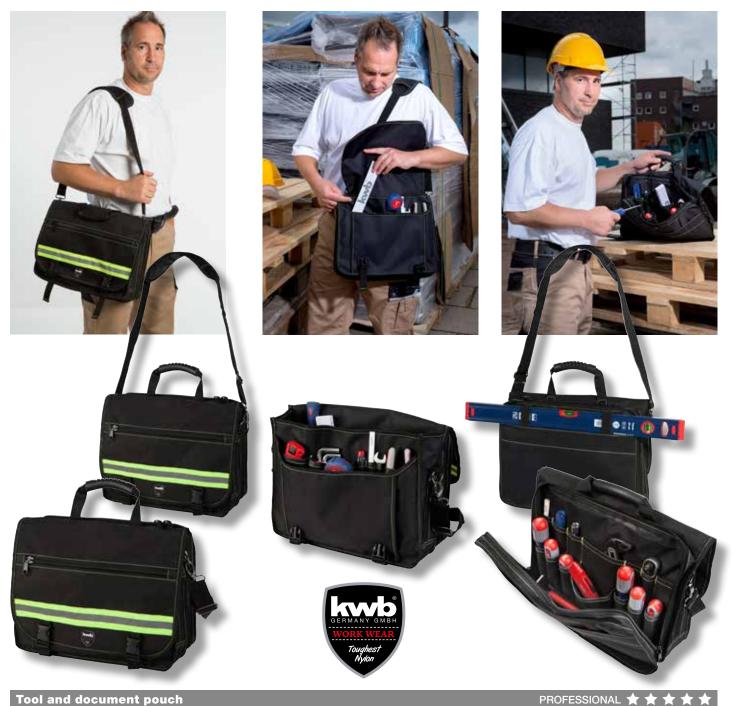

#### **Tool and document pouch**

Tool and document bag 600D nylon in black/neon-yellow, extra robust quality, doubleseam accentuated with yellow thread and reflective safety stripes, adjustable and removable carry handle, sewed zippers in the front and main compartment, flap with quickrelease buckles, many organiser compartments for pens and clearly arranged storage of tools, with retaining straps for long tools (e.g. spirit levels), ideal for architects, incl. kwb WORK WEAR label, 40 x 13 x 31 cm.

| ArtNo. | Description             | Box qty. | Outer cart. | Barcode         |  |
|--------|-------------------------|----------|-------------|-----------------|--|
| 909320 | Tool and document pouch | 2        | 2           | 4 009319 093204 |  |