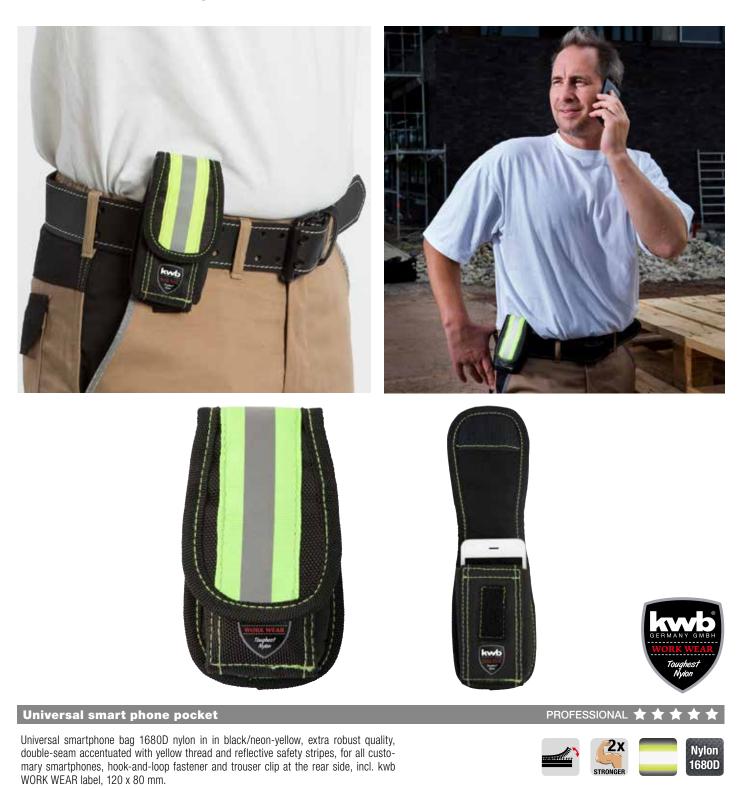

## ... always the right accessories!

| ArtNo. | Description                  | Box qty. | Outer cart. | Barcode         |  |
|--------|------------------------------|----------|-------------|-----------------|--|
| 909220 | Universal smart phone pocket | 2        | 5           | 4 009319 092207 |  |