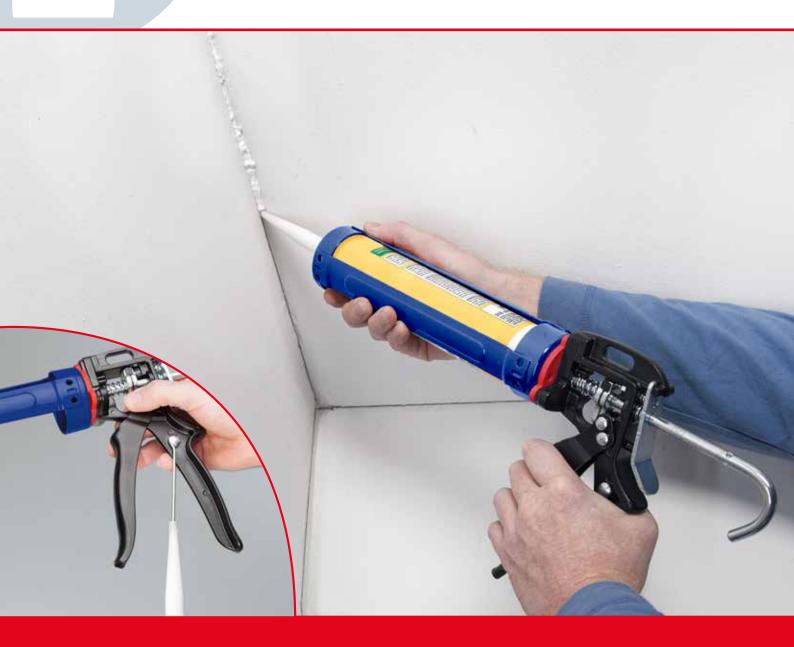

#### **Professional caulking gun**

suitable for processing of silicone, acryl and different adhesive and sealant cartridges. With 310 ml standard cartridges, smooth progressive feeding with the non-teethed feeder bar by interior plastic guide, the feeder plate is made of two metal layers with a plastic interlayer, thus ensuring even dosage of the content without problems. Optimal operation in any position, integrated ladder hook, sturdy and coated cartridge steel steel-sheet shell, rotatable, with additional puncture pin at the handle to penetrate dried cartridge tips and drip catcher to prevent the content from dripping out.

Power transmission ratio: 24:1

Max. pressure: 5000 N

| ArtNo. | Description               | Box qty. | Outer cart. | Barcode                  |  |
|--------|---------------------------|----------|-------------|--------------------------|--|
| 932000 | Professional caulking gun | 1        | 12          | 4 0 0 9 3 19 3 2 0 0 0 3 |  |