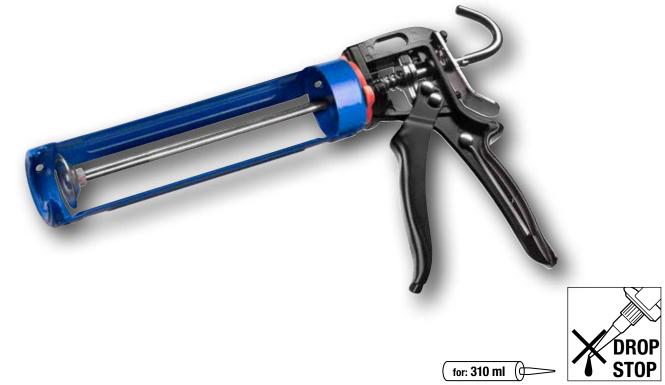

#### **Professional caulking gun**

suitable for processing of silicone, acryl and different adhesive and sealant cartridges. With 310 ml standard cartridges, smooth progressive feeding with the non-teethed feeder bar by interior plastic guide, the feeder plate is made of two metal layers with a plastic interlayer, thus ensuring even dosage of the content without problems. Optimal operation in any position, integrated ladder hook, sturdy and coated cartridge steel steel-sheet shell, rotatable, with additional puncture pin at the handle to penetrate dried cartridge tips and drip catcher to prevent the content from dripping out.

Power transmission ratio: 24:1

Max. pressure: 5000 N

| ArtNo. | Description               | Box qty. | Outer cart. | Barcode                  |  |
|--------|---------------------------|----------|-------------|--------------------------|--|
| 932000 | Professional caulking gun | 1        | 12          | 4 0 0 9 3 19 3 2 0 0 0 3 |  |