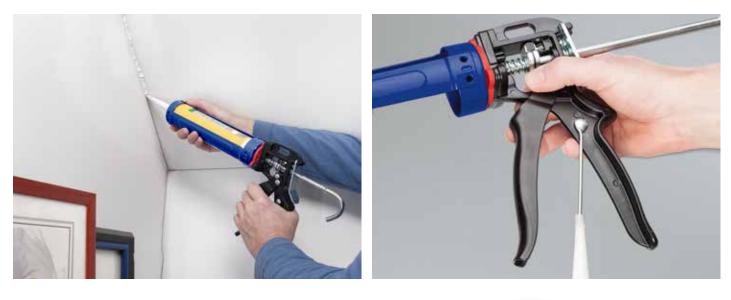

#### **Professional caulking gun**

suitable for processing of silicone, acryl and different adhesive and sealant cartridges. With 310 ml standard cartridges, smooth progressive feeding with the non-teethed feeder bar by interior plastic guide, the feeder plate is made of two metal layers with a plastic interlayer, thus ensuring even dosage of the content without problems. Optimal operation in any position, integrated ladder hook, sturdy and coated cartridge steel steel-sheet shell, rotatable, with additional puncture pin at the handle to penetrate dried cartridge tips and drip catcher to prevent the content from dripping out.

Power transmission ratio: 24:1

Max. pressure: 5000 N

| ArtNo. | Description               | Box qty. | Outer cart. | Barcode                  |  |
|--------|---------------------------|----------|-------------|--------------------------|--|
| 932000 | Professional caulking gun | 1        | 12          | 4 0 0 9 3 19 3 2 0 0 0 3 |  |