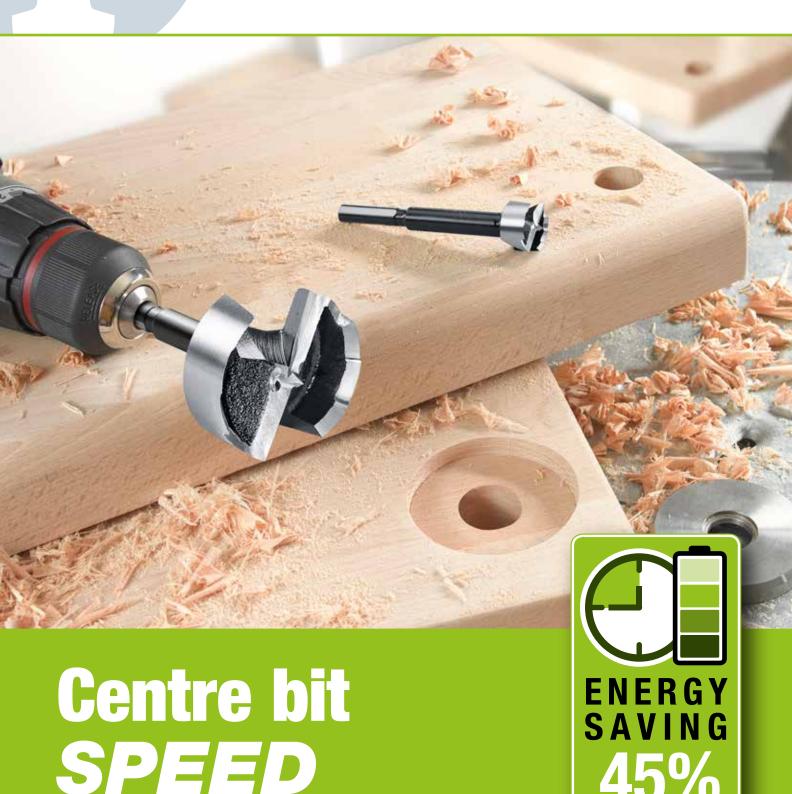

## **AKKU-TOP CENTRE BIT**

- 3 x longer tool life as compared to customary centre bits
- super sharp grinded edges
- tear-free boreholes in all types of wood
- less effort for cordless machines

Centre bit SPEED

Centre bit *SPEED* according to DIN 7483 G, for wood processing, tempered special steel, welded drillig head with patented serrated precision blade, optimally sharpened and hardened blades for extremely precise and easy cuts and tear-free borehole edges also with large diameters, centering tip, low slide friction, low heat development, 3 x longer service life and significantly faster drilling as compared to customary centre bits, colour: shining with black grooves, for all rotary drills and hammer drills with 10 / 13 mm chucks, for hard and soft wood, coated chipboard, MDF boards, veneered wood, core boards.

45% FASTER - SAVE 45% ENERGY

| ArtNo. | Ø mm | <b>₩</b> | Box qty. | Outer<br>cart. | Barcode                        |  |
|--------|------|----------|----------|----------------|--------------------------------|--|
| 706315 | 15   | 8        | 1        | 1              | 4   0 0 9 3 17   0 6 3 15 5    |  |
| 706316 | 16   | 8        | 1        | 1              | 4   0 0 9 3 17   0 6 3 16 2    |  |
| 706318 | 18   | 8        | 1        | 1              | 4 0 0 9 3 17 0 6 3 18 6        |  |
| 706320 | 20   | 8        | 1        | 1              | 4 0 0 9 3 17 0 6 3 2 0 9       |  |
| 706322 | 22   | 8        | 1        | 1              | 4   0 0 9 3 17   0 6 3 2 2 3   |  |
| 706325 | 25   | 8        | 1        | 1              | 4   0 0 9 3 17   0 6 3 2 5 4   |  |
| 706326 | 26   | 8        | 1        | 1              | 4 0 0 9 3 1 7 0 6 3 2 6 1      |  |
| 706330 | 30   | 8        | 1        | 1              | 4   0 0 9 3 17 0 6 3 3 0 8     |  |
| 706335 | 35   | 10       | 1        | 1              | 4   0 0 9 3 17   0 6 3 3 5 3   |  |
| 706340 | 40   | 10       | 1        | 1              | 4    0 0 9 3 17    0 6 3 4 0 7 |  |
| 706345 | 45   | 10       | 1        | 1              | 4 0 0 9 3 17 0 6 3 4 5 2       |  |
| 706350 | 50   | 10       | 1        | 1              | 4    0 0 9 3 17    0 6 3 5 0 6 |  |
| 706355 | 55   | 10       | 1        | 1              | 4 0 0 9 3 17 0 6 3 5 5 7       |  |
| 706360 | 60   | 10       | 1        | 1              | 4    0 0 9 3 17    0 6 3 6 0 5 |  |