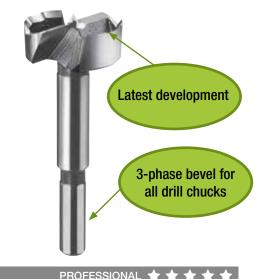

Centre bit *SPEED* according to DIN 7483 G, for wood processing, tempered special steel, welded drillig head with patented serrated precision blade, optimally sharpened and hardened blades for extremely precise and easy cuts and tear-free borehole edges also with large diameters, centering tip, low slide friction, low heat development, 3 x longer service life and significantly faster drilling as compared to customary centre bits, colour: shining with black grooves, for all rotary drills and hammer drills with 10 / 13 mm chucks, for hard and soft wood, coated chipboard, MDF boards, veneered wood, core boards.