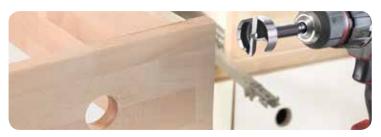

## **AKKU-TOP CENTRE BIT**

- 3 x longer tool life as compared to customary centre bits
- super sharp grinded edges
- tear-free boreholes in all types of wood
- less effort for cordless machines

Centre bit SPEED

Centre bit *SPEED* according to DIN 7483 G, for wood processing, tempered special steel, welded drillig head with patented serrated precision blade, optimally sharpened and hardened blades for extremely precise and easy cuts and tear-free borehole edges also with large diameters, centering tip, low slide friction, low heat development, 3 x longer service life and significantly faster drilling as compared to customary centre bits, colour: shining with black grooves, for all rotary drills and hammer drills with 10 / 13 mm chucks, for hard and soft wood, coated chipboard, MDF boards, veneered wood, core boards.